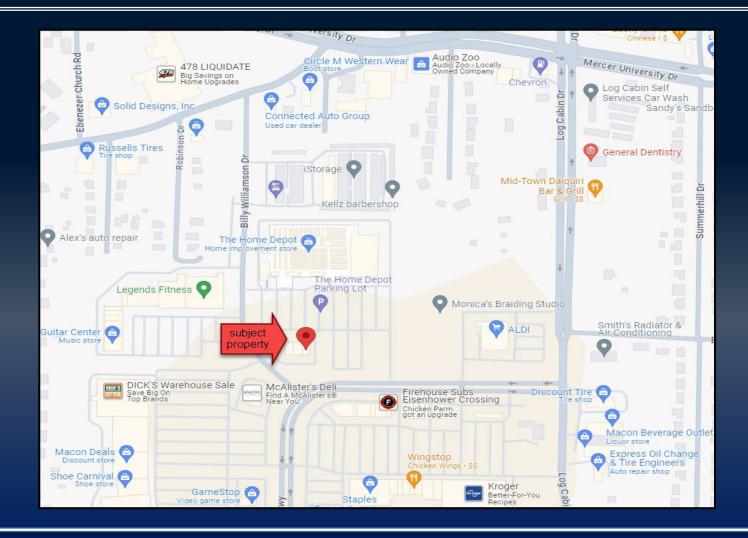

## PROPERTY INFORMATION

- Small shop retail strip located within a thriving retail hub along Eisenhower Parkway
- Located between Mercer University & Middle Georgia State University
- Multiple access points & ample parking
- Eisenhower Parkway carries 19,000 VPD
- Log Cabin carries 15,000 VPD

4590 BILLY WILLIAMSON DRIVE, MACON, GA 31206